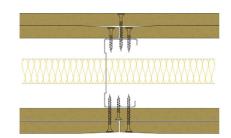

## 70-B-57(25) - SPEEDLINE System Data Sheet - Version V1 (24-10-23)

SPEEDLINE 70mm 'C' Stud Partition @600mm Ctrs, with 2x BG Gyproc 12.5mm WallBoard each side, 25mm APR

## System Performance Breakdown

Fire Resistance:

BS476 Part 22:1987:

Test Ref & Date or Applied Ref & Report:

Max Height: Thickness:

Duty Grade: BS 5234: Part 2:1992:

Sound Insulation:

60/60 Minutes (Integrity/Insulation).