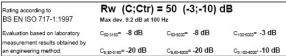

## System Performance Breakdown

Fire Resistance:

BS476 Part 22:1987:

Test Ref & Date or Applied Ref & Report:

Max Height: Thickness:

Duty Grade: BS 5234: Part 2:1992:

Sound Insulation:

60/60 Minutes (Integrity/Insulation).

BTC 17580F - BRE Report P102396-1011A

Refer to Speedline Specification Clause 122 mm. (At Base Track, Excluding Finishes)

Severe - Annexes A-F

50 R<sub>w</sub>dB, Date Tested or Assessed Against - 14/07/2011