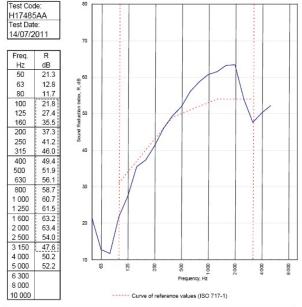

BTC 17580F - BRE Report P102396-1011A

Refer to Speedline Specification Clause 122 mm. (At Base Track, Excluding Finishes)

Severe - Annexes A-F

50 R<sub>w</sub>dB, Date Tested or Assessed Against - 14/07/2011

TESTED AT ONE OF THE UKAS ACCREDITED LABORATORIES BELOW

B.T.C (H-Ref on Graph)

B.R.E

AIRO

S.R.L

AIRO

D. T. C. (H-Ref on Graph)

Customer: Metsec plc Hepsec Division BTC 17485A: Page 9 of 11